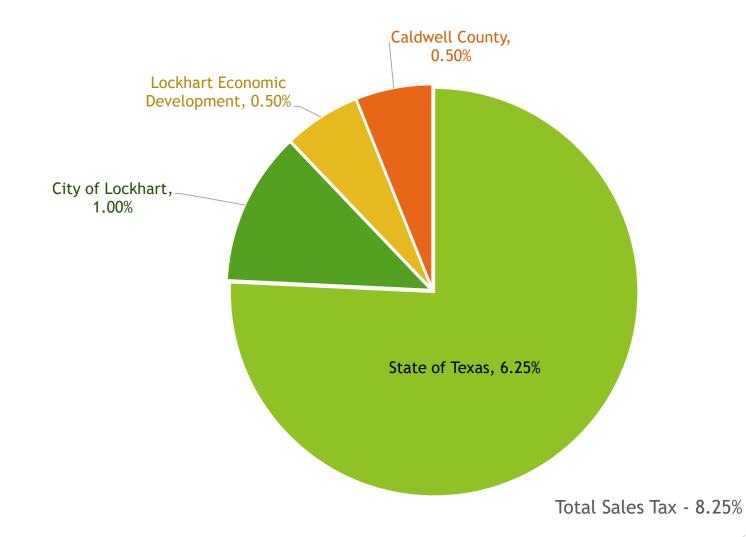

# Lockhart Texes

#### **Budget in Brief**

FY 2019-2020

# BUDGET OVERVIEW

The purpose of the budget is to plan necessary operating and capital expenditures for the next fiscal year (Oct. 1, 2019-Sept. 30, 2020).

The budget supports hundreds of services that are delivered by 14 departments. The total expenditure amount to provide these services is \$35,261,216.

The budget is guided by:

- City Council's Vision, Strategic Goals, and Community Values
- The City's Principles of Sound Financial Management
- City Budget Policies

### List of City Services

#### **STAFFING BY FUNCTION**



#### No. of employees



# 26.9% of a property tax bill is designated for the City of Lockhart





## Where do your Sales Taxes go....







### 2019-2020 Adopted Strategic Goals



#### **TOP 10 MAJOR EMPLOYERS**

Lockhart ISD 731 225 Walmart Serta/Dormae Products 180 MTC (Lockhart Correctional) 175 H E Butt Grocery 170 Pegasus Schools 149 City of Lockhart 145 **Student Transportation** 85 **Parkview Nursing** 80 Chisolm Trail Nursing 76

#### TOP 10 TAXPAYERS

|                             | Taxable Value |
|-----------------------------|---------------|
| Walmart Stores Texas        | \$9,027,430   |
| Economy Realty LTD          | 7,637,710     |
| (Serta - real property)     |               |
| LCRA Transmission Group     | 5,526,490     |
| Lockhart DMA Housing        | 5,100,000     |
| (Sunchase Square Apartment  | S)            |
| HEB Grocery                 | 4,984,010     |
| WalMart Properties Inc.     | 4,47