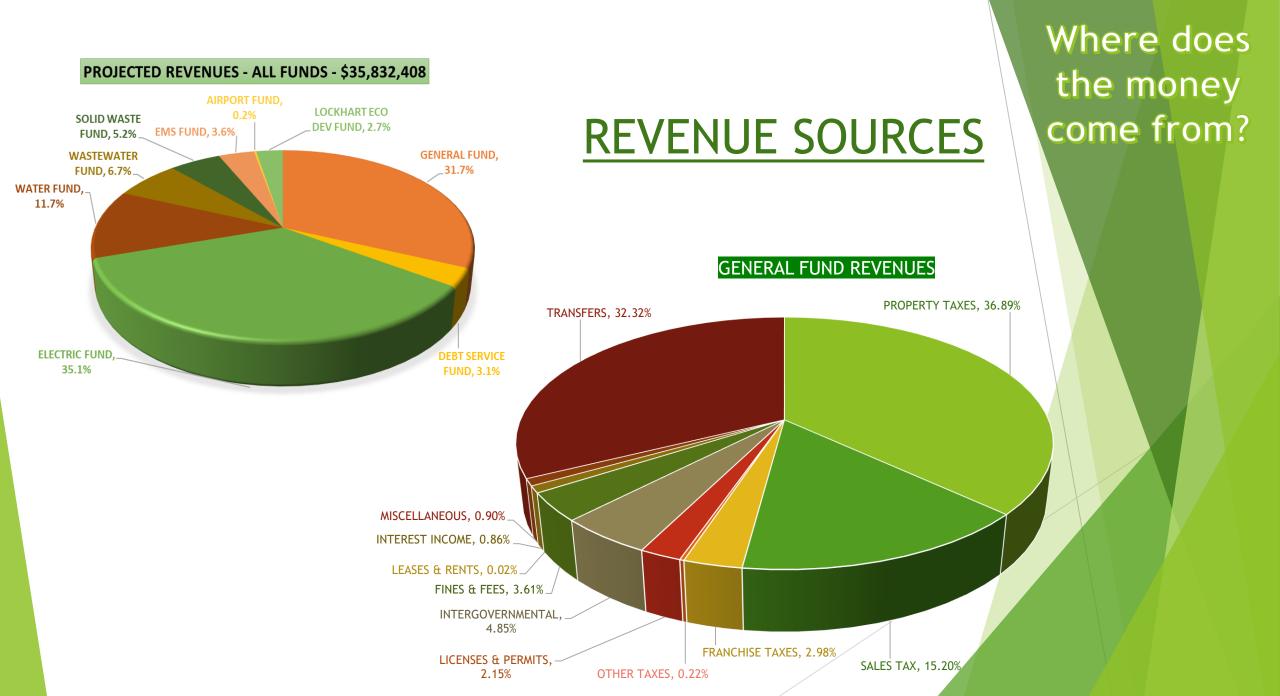

# Lockhart Texes

#### **Budget in Brief**

FY 2019-2020

# BUDGET OVERVIEW

The purpose of the budget is to plan necessary operating and capital expenditures for the next fiscal year (Oct. 1, 2019-Sept. 30, 2020).

The budget supports hundreds of services that are delivered by 14 departments. The total expenditure amount to provide these services is \$35,261,216.

The budget is guided by:

- City Council's Vision, Strategic Goals, and Community Values
- The City's Principles of Sound Financial Management
- City Budget Policies

### List of City Services

#### **STAFFING BY FUNCTION**



#### No. of employees



# 26.9% of a property tax bill is designated for the City of Lockhart





## Where do your Sales Taxes go....







### 2019-2020 Adopted Strategic Goals



#### **TOP 10 MAJOR EMPLOYERS**

Lockhart ISD 731 225 Walmart Serta/Dormae Products 180 MTC (Lockhart Correctional) 175 H E Butt Grocery 170 Pegasus Schools 149 City of Lockhart 145 **Student Transportation** 85 **Parkview Nursing** 80 Chisolm Trail Nursing 76

#### TOP 10 TAXPAYERS

|                             | Taxable Value |
|-----------------------------|---------------|
| Walmart Stores Texas        | \$9,027,430   |
| Economy Realty LTD          | 7,637,710     |
| (Serta - real property)     |               |
| LCRA Transmission Group     | 5,526,490     |
| Lockhart DMA Housing        | 5,100,000     |
| (Sunchase Square