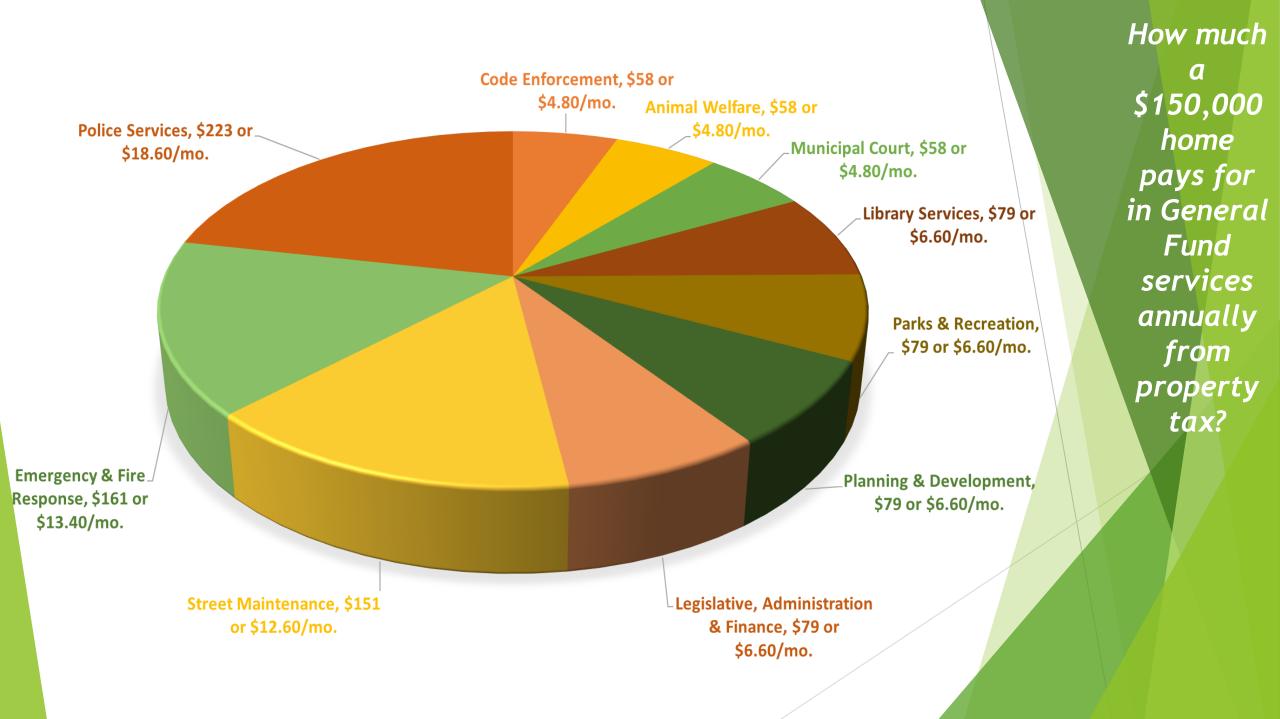

# Lockhart Texes

#### **Budget in Brief**

FY 2019-2020

# BUDGET OVERVIEW

The purpose of the budget is to plan necessary operating and capital expenditures for the next fiscal year (Oct. 1, 2019-Sept. 30, 2020).

The budget supports hundreds of services that are delivered by 14 departments. The total expenditure amount to provide these services is \$35,261,216.

The budget is guided by:

- City Council's Vision, Strategic Goals, and Community Values
- The City's Principles of Sound Financial Management
- City Budget Policies

### List of City Services

#### **STAFFING BY FUNCTION**



#### No. of employees



# 26.9% of a property tax bill is designated for the City of Lockhart





## Where do your Sales Taxes go....







### 2019-2020 Adopted Strategic Goals



#### **TOP 10 MAJOR EMPLOYERS**

Lockhart ISD 731 225 Walmart Serta/Dormae Products 180 MTC (Lockhart Correctional) 175 H E Butt Grocery 170 Pegasus Schools 149 City of Lockhart 145 **Student Transportation** 85 **Parkview Nursing** 80 Chisolm Trail Nursing 76

#### TOP 10 TAXPAYERS

|                             | Taxable Value |
|-----------------------------|---------------|
| Walmart Stores Texas        | \$9,027,430   |
| Economy Realty LTD          | 7,637,710     |
| (Serta - real property)     |               |
| LCRA Transmission Group     | 5,526,490     |
| Lockhart DMA Housing        | 5,100,000     |
| (Sunchase Square Apartment  | S)            |
| HEB Grocery                 | 4,984,010