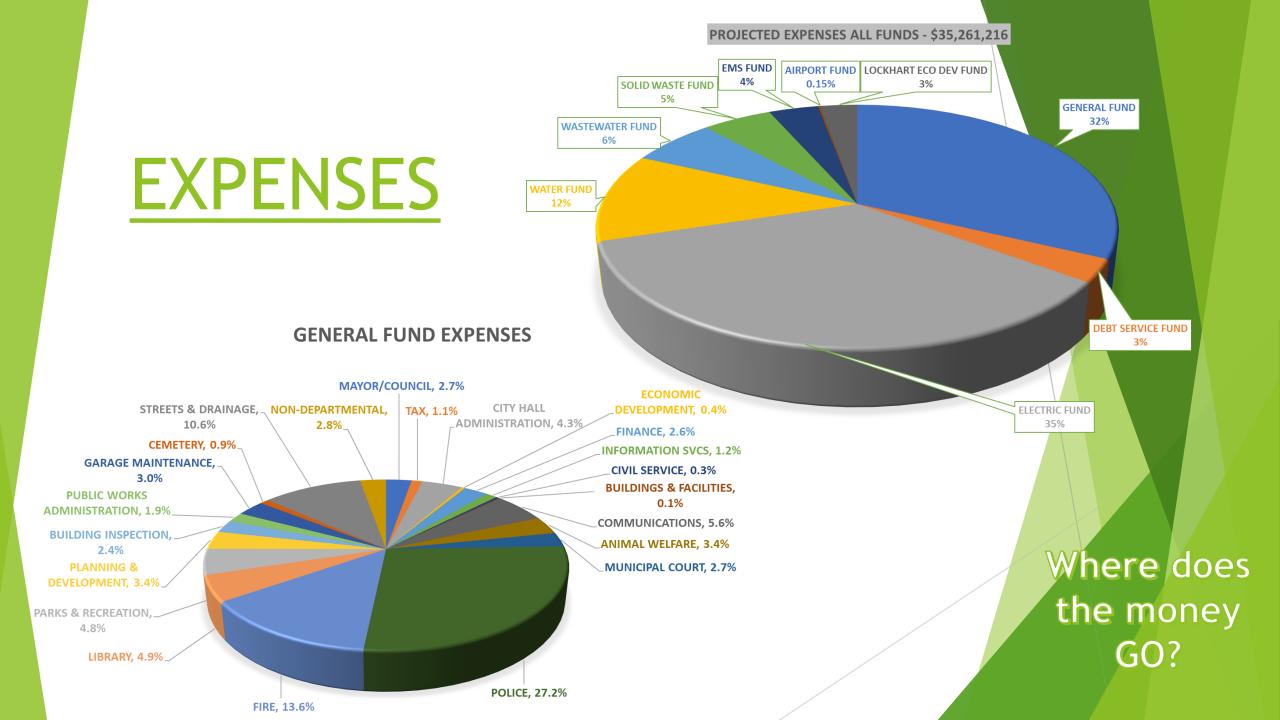

# BUDGET OVERVIEW

The purpose of the budget is to plan necessary operating and capital expenditures for the next fiscal year (Oct. 1, 2019-Sept. 30, 2020).

The budget supports hundreds of services that are delivered by 14 departments. The total expenditure amount to provide these services is \$35,261,216.