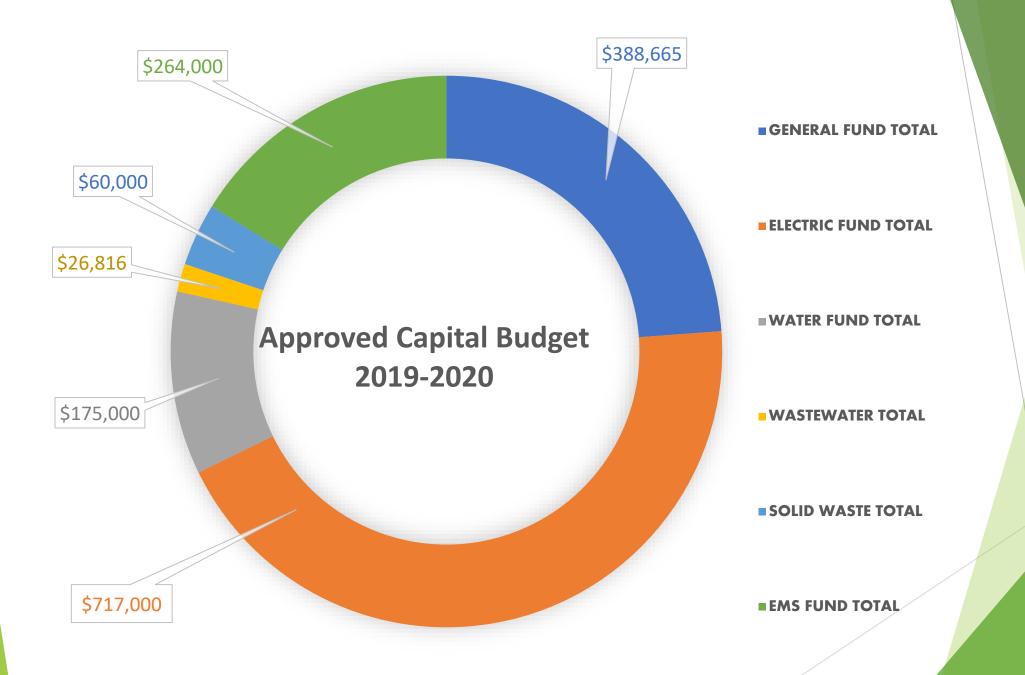

# BUDGET OVERVIEW

The purpose of the budget is to plan necessary operating and capital expenditures for the next fiscal year (Oct. 1, 2019-Sept. 30, 2020).

The budget supports hundreds of services that are delivered by 14 departments. The total expenditure amount to provide these services is \$35,261,216.