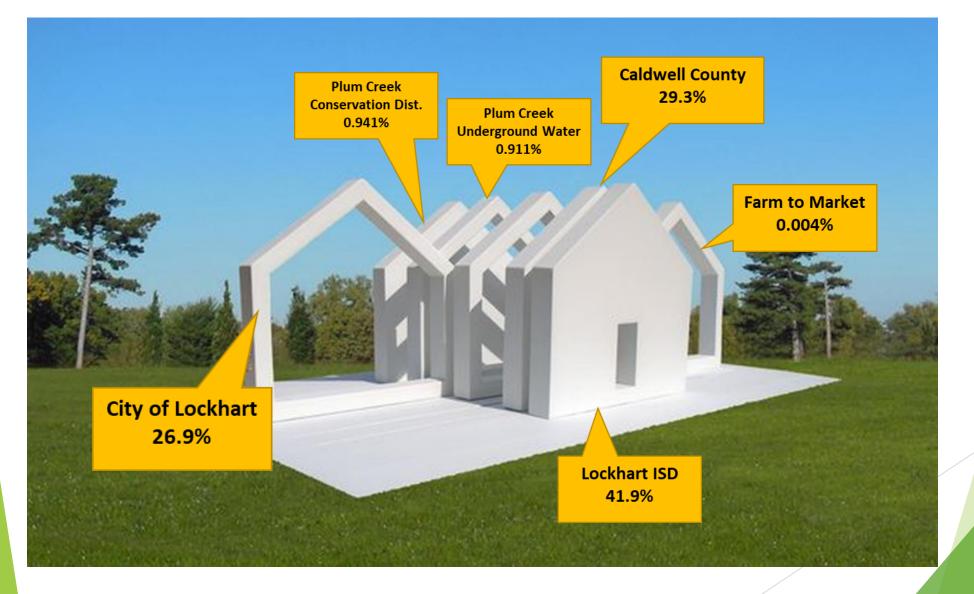

# Lockhart Texes

#### **Budget in Brief**

FY 2019-2020

# BUDGET OVERVIEW

The purpose of the budget is to plan necessary operating and capital expenditures for the next fiscal year (Oct. 1, 2019-Sept. 30, 2020).

The budget supports hundreds of services that are delivered by 14 departments. The total expenditure amount to provide these services is \$35,261,216.

The budget is guided by:

- City Council's Vision, Strategic Goals, and Community Values
- The City's Principles of Sound Financial Management
- City Budget Policies

### List of City Services

#### **STAFFING BY FUNCTION**



#### No. of employees



# 26.9% of a property tax bill is designated for the City of Lockhart





## Where do your Sales Taxes go....







### 2019-2020 Adopted Strategic Goals



#### **TOP 10 MAJOR EMPLOYERS**

Lockhart ISD 731 225 Walmart Serta/Dormae Products 180 MTC (Lockhart Correctional) 175 H E Butt Grocery 170 Pegasus Schools 149 City of Lockhart 145 **Student Transportation** 85 **Parkview Nursing** 80 Chisolm Trail Nursing 76

#### TOP 10 TAXPAYERS

|                             | Taxable Value |
|-----------------------------|---------------|
| Walmart Stores Texas        | \$9,027,430   |
| Economy Realty LTD          | 7,637,710     |
| (Serta - real property)     |               |
| LCRA Transmission Group     | 5,526,490     |
| Lockhart DMA Housing        | 5,100,000     |
| (Sunchase Square Apartment  | S)            |
| HEB Grocery                 | 4,984,010