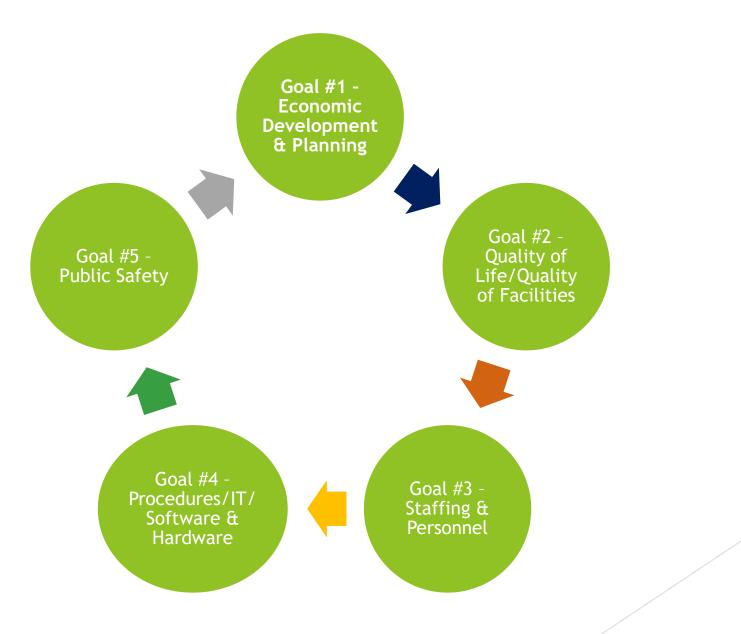

# Lockhart Texes

#### **Budget in Brief**

FY 2019-2020

# BUDGET OVERVIEW

The purpose of the budget is to plan necessary operating and capital expenditures for the next fiscal year (Oct. 1, 2019-Sept. 30, 2020).

The budget supports hundreds of services that are delivered by 14 departments. The total expenditure amount to provide these services is \$35,261,216.

The budget is guided by:

- City Council's Vision, Strategic Goals, and Community Values
- The City's Principles of Sound Financial Management
- City Budget Policies

### List of City Services

#### **STAFFING BY FUNCTION**



#### No. of employees



# 26.9% of a property tax bill is designated for the City of Lockhart





## Where do your Sales Taxes go....







### 2019-2020 Adopted Strategic Goals



#### **TOP 10 MAJOR EMPLOYERS**

Lockhart ISD 731 225 Walmart Serta/Dormae Products 180 MTC (Lockhart Correctional) 175 H E Butt Grocery 170 Pegasus Schools 149 City of Lockhart 145 **Student Transportation** 85 **Parkview Nursing** 80 Chisolm Trail Nursing 76

#### TOP 10 TAXPAYERS

|                             | Taxable Value |
|-----------------------------|---------------|
| Walmart Stores Texas        | \$9,027,430   |
| Economy Realty LTD          | 7,637,710     |
| (Serta - real property)     |               |
| LCRA Transmission Group     | 5,526,490     |
| Lockhart DMA Housing        | 5,100,000     |
| (Sunchase Square Apartment  | S)            |
| HEB Grocery                 | 4,984,010     |
| WalMart Properties Inc.     | 4,474,210     |
| Lockhart Village Partners   | 4