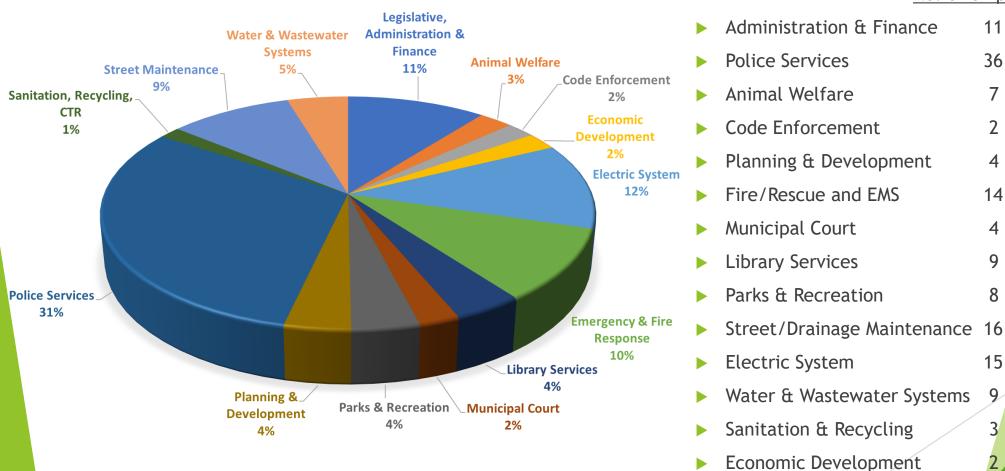

# Lockhart Texes

#### **Budget in Brief**

FY 2019-2020

# BUDGET OVERVIEW

The purpose of the budget is to plan necessary operating and capital expenditures for the next fiscal year (Oct. 1, 2019-Sept. 30, 2020).

The budget supports hundreds of services that are delivered by 14 departments. The total expenditure amount to provide these services is \$35,261,216.

The budget is guided by:

- City Council's Vision, Strategic Goals, and Community Values
- The City's Principles of Sound Financial Management
- City Budget Policies

### List of City Services

#### **STAFFING BY FUNCTION**



#### No. of employees



# 26.9% of a property tax bill is designated for the City of Lockhart





## Where do your Sales Taxes go....







### 2019-2020 Adopted Strategic Goals



#### **TOP 10 MAJOR EMPLOYERS**

Lockhart ISD 731 225 Walmart Serta/Dormae Products 180 MTC (Lockhart Correctional) 175 H E Butt Grocery 170 Pegasus Schools 149 City of Lockhart 145 **Student Transportation** 85 **Parkview Nursing** 80 Chisolm Trail Nursing 76

#### TOP 10 TAXPAYERS

|                             | Taxable Value |
|-----------------------------|---------------|
| Walmart Stores Texas        | \$9,027,430   |
| Economy Realty LTD          | 7,637,710     |
| (Serta - real property)     |               |
| LCRA Transmission Group     | 5,526,490     |
| Lockhart DMA Housing        | 5,100,000